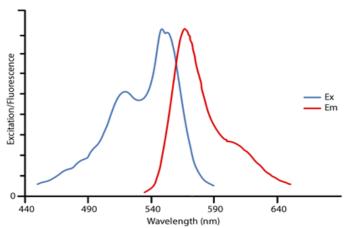

Solution 10 mM HEPES, 0.15 M NaCl, pH 7.5, 0.08% sodium azide.

Maximum Excitation @ 550 nm Maximum Emission @ 570 nm

F/P (molar) <u>4.7</u>

Storage Conditions Refrigerate in the dark.

Recommended concentration range for use 5-20 µg/ml